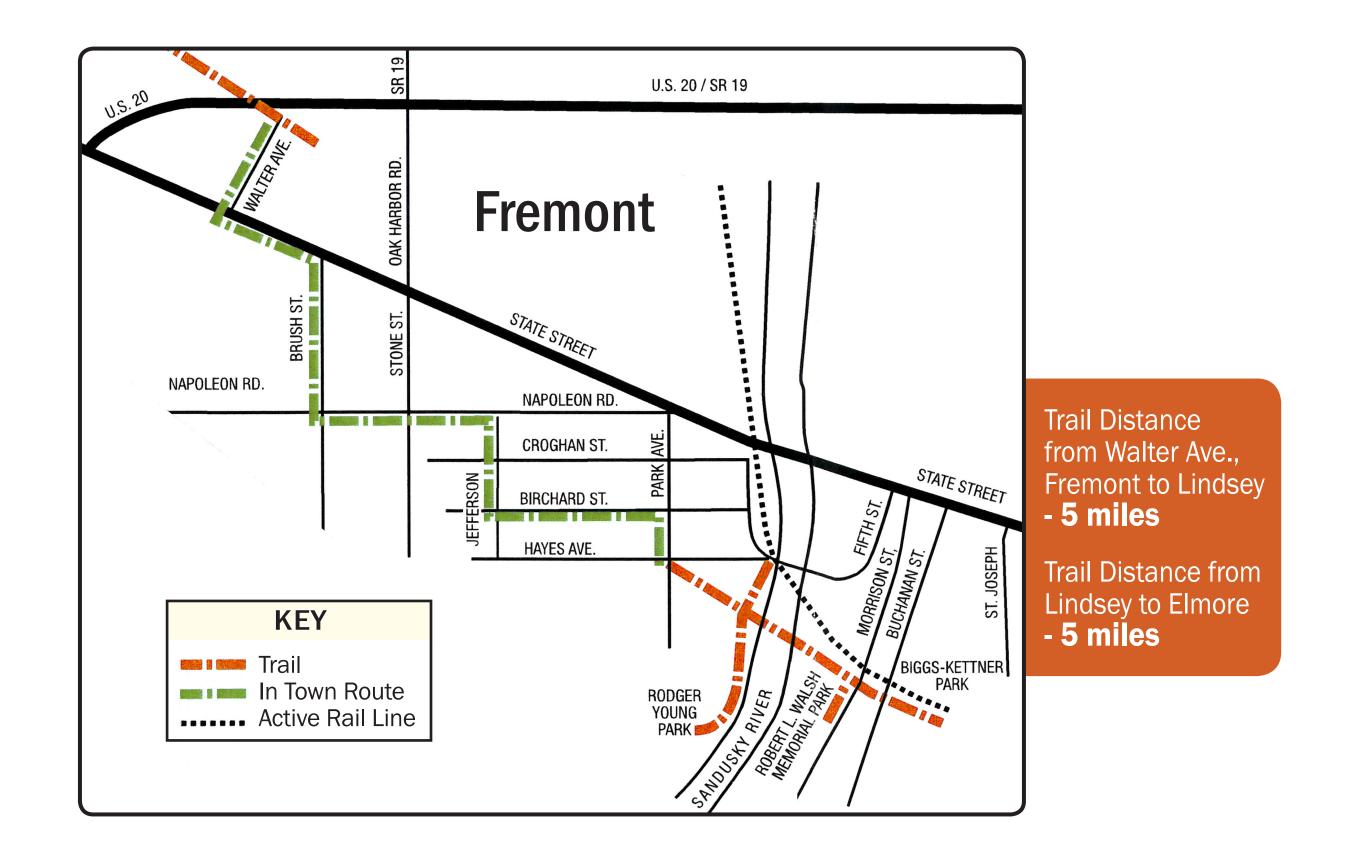

SANDUSKY COUNTY, OHIO Sandusky County JUSKY COUNTY COUNTY Development Plan for Active Transportation TO GENOA Elmore **Trail Marker** Lindsey Pickerel Creek
Wildlife Area TO CASTALIA/ SUNDUSKY **Creek Bend Blue Heron** Christy Farm 19 TO CASTALIA/ Western Sandusky County Route SUNDUSKY Gibsonburg Twp Park Preserve C Shopping/ Walmart BALSIZER RD. (A) Potter 20 Schools **White Star Park Terra State** IGmball Rd. Community College Dining Rd. Hayes Presidential Presidential Rec Center 6 ROLLERSVILLE 6 20 Center 53 Fremont North Coast Inland Fremont to Chydre Clyde Reservoir C LEGEND Conner Park Community Identified Clyde to Bellevue PORTLAND RO. Destinations Potential Trail Hub Abbott Rd. 29 Bellevue Existing NCIT/US Bike 19 Route 30 TO LORAIN Existing On-Road Facilities **Wolf Creek** SCHOOL Park C Existing Unpaved Trails/ Proposed Paved Trail Mull Covered Bridge Proposed Shared Use Paths SENECA CO. LINE COUNTY & Proposed On-Road Facilities **53** Alternate Proposed TO FOSTORIARY TWE Shared Use Paths TO TIFFIN TO TIFFIN Alternate Proposed On-Road Facilites Plan Prepared By: POGGEMEYER US Bike Route 30A DESIGN GROUP