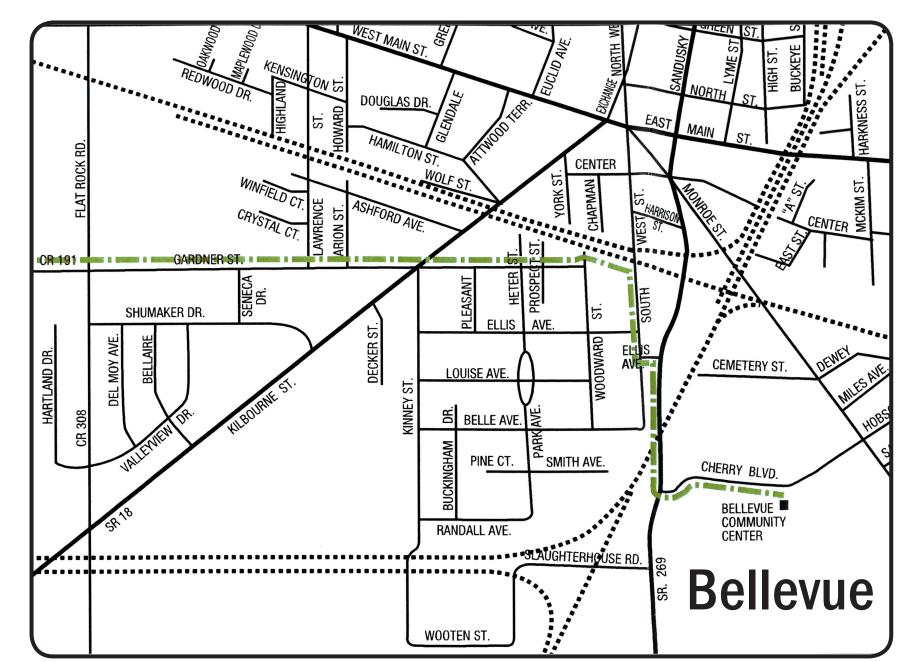

SANDUSKY COUNTY, OHIO Sandusky County JUSKY COUNTY COUNTY Development Plan for Active Transportation TO GENOA Elmore **Trail Marker** Lindsey Pickerel Creek
Wildlife Area TO CASTALIA/ SUNDUSKY **Creek Bend Blue Heron** Christy Farm 19 TO CASTALIA/ Western Sandusky County Route SUNDUSKY Gibsonburg Twp Park Preserve C Shopping/ Walmart BALSIZER RD. (A) Potter 20 Schools **White Star Park Terra State** IGmball Rd. Community College Dining Rd. Hayes Presidential Presidential Rec Center 6 ROLLERSVILLE 6 20 Center 53 Fremont North Coast Inland Fremont to Chydre Clyde Reservoir C LEGEND Conner Park Community Identified Clyde to Bellevue PORTLAND RO. Destinations Potential Trail Hub Abbott Rd. 29 Bellevue Existing NCIT/US Bike 19 Route 30 TO LORAIN Existing On-Road Facilities **Wolf Creek** SCHOOL Park C Existing Unpaved Trails/ Proposed Paved Trail Mull Covered Bridge Proposed Shared Use Paths SENECA CO. LINE COUNTY & Proposed On-Road Facilities **53** Alternate Proposed TO FOSTORIARY TWE Shared Use Paths TO TIFFIN TO TIFFIN Alternate Proposed On-Road Facilites Plan Prepared By: POGGEMEYER US Bike Route 30A DESIGN GROUP