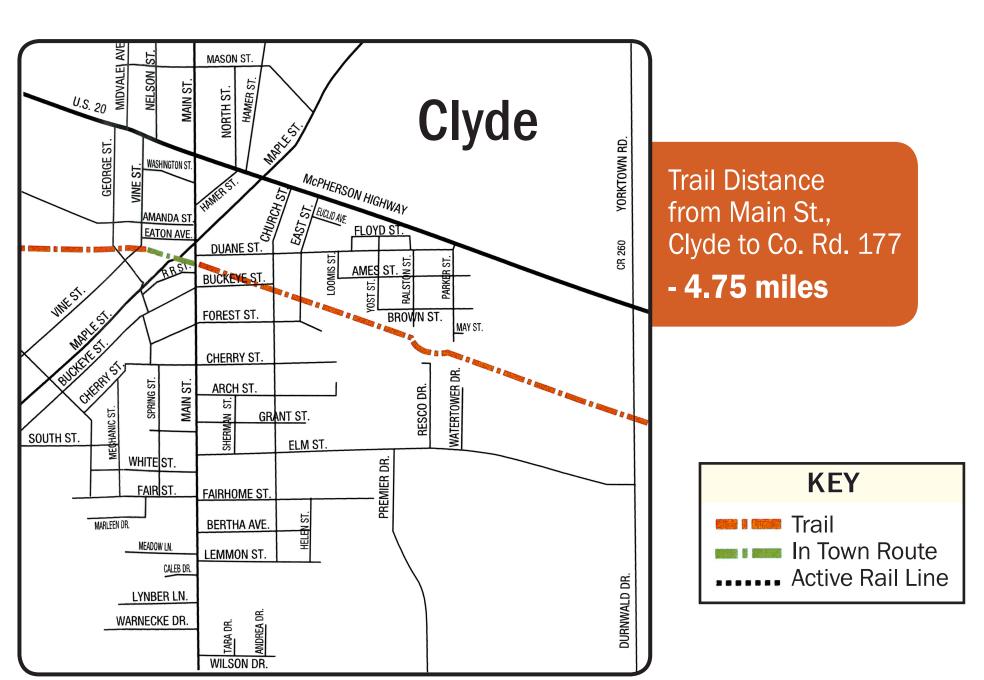

SANDUSKY COUNTY, OHIO Sandusky County JUSKY COUNTY COUNTY Development Plan for Active Transportation TO GENOA Elmore **Trail Marker** Lindsey Pickerel Creek
Wildlife Area TO CASTALIA/ SUNDUSKY **Creek Bend Blue Heron** Christy Farm 19 TO CASTALIA/ Western Sandusky County Route SUNDUSKY Gibsonburg Twp Park Preserve C Shopping/ Walmart BALSIZER RD. (A) Potter 20 Schools **White Star Park Terra State** IGmball Rd. Community College Dining Rd. Hayes Presidential Presidential Rec Center 6 ROLLERSVILLE 6 20 Center 53 Fremont North Coast Inland Fremont to Chydre Clyde Reservoir C LEGEND Conner Park Community Identified Clyde to Bellevue PORTLAND RO. Destinations Potential Trail Hub Abbott Rd. 29 Bellevue Existing NCIT/US Bike 19 Route 30 TO LORAIN Existing On-Road Facilities **Wolf Creek** SCHOOL Park C Existing Unpaved Trails/ Proposed Paved Trail Mull Covered Bridge Proposed Shared Use Paths SENECA CO. LINE COUNTY & Proposed On-Road Facilities **53** Alternate Proposed TO FOSTORIARY TWE Shared Use Paths TO TIFFIN TO TIFFIN Alternate Proposed On-Road Facilites Plan Prepared By: POGGEMEYER US Bike Route 30A DESIGN GROUP